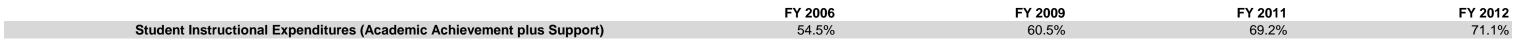

## KIPP Indpls College Preparatory (9400)

|                                | FY06 % of Total |       | FY09 % of Total |       | FY11 % of Total |       | FY12 % of Total |       |
|--------------------------------|-----------------|-------|-----------------|-------|-----------------|-------|-----------------|-------|
| Student Instructional Category | FY 2006         | Exp   | FY 2009         | Exp   | FY 2011         | Exp   | FY 2012         | Exp   |
| Student Academic Achievement   | \$804,557       | 39.3% | \$1,010,817     | 40.4% | \$1,188,266     | 52.7% | \$1,491,813     | 53.0% |
| Student Instructional Support  | \$309,740       | 15.1% | \$500,253       | 20.0% | \$371,814       | 16.5% | \$507,993       | 18.1% |
| Overhead and Operational       | \$484,517       | 23.7% | \$756,753       | 30.3% | \$559,239       | 24.8% | \$687,464       | 24.4% |
| Nonoperational                 | \$446,727       | 21.8% | \$231,263       | 9.3%  | \$135,964       | 6.0%  | \$125,602       | 4.5%  |
| Grand Total                    | \$2,045,541     |       | \$2,499,086     |       | \$2,255,282     |       | \$2,812,872     |       |