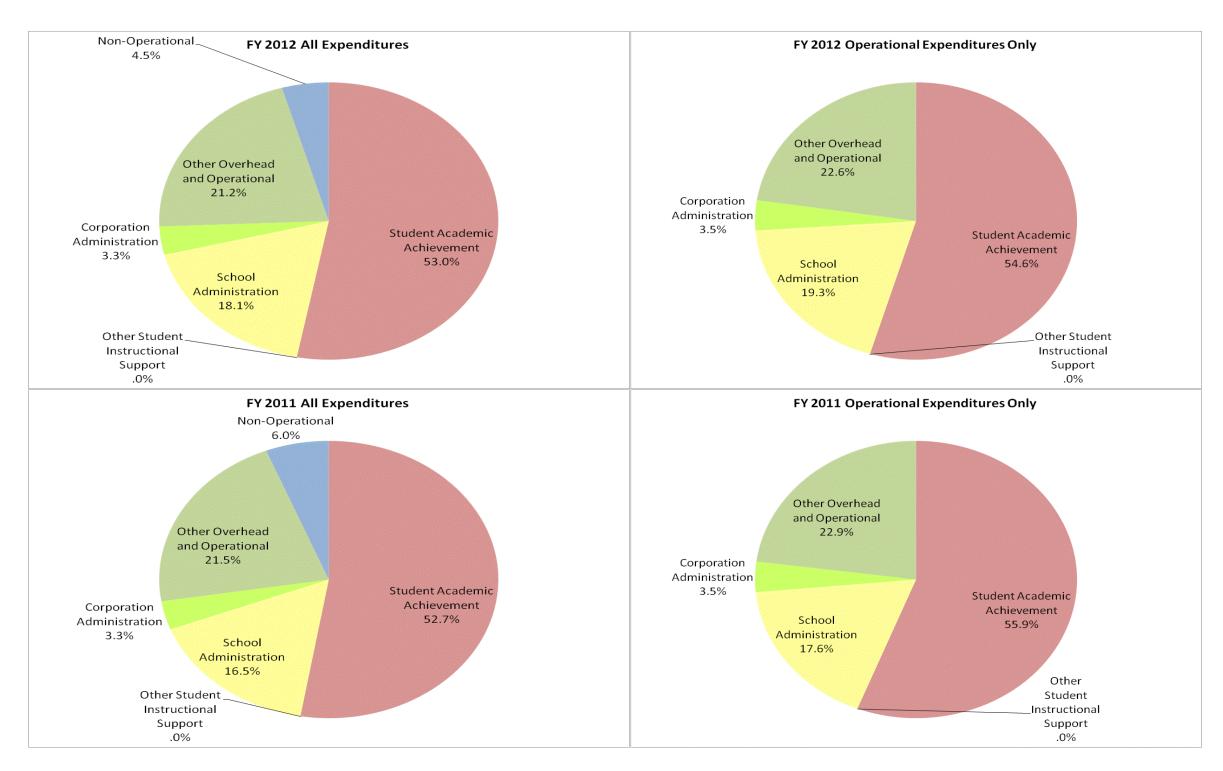

## KIPP Indpls College Preparatory (9400)

|                                | FY06 % of Total |       | FY09 % of Total |       | FY11 % of Total |       | FY12 % of Total |       |
|--------------------------------|-----------------|-------|-----------------|-------|-----------------|-------|-----------------|-------|
| Student Instructional Category | FY 2006         | Exp   | FY 2009         | Exp   | FY 2011         | Exp   | FY 2012         | Exp   |
| Student Academic Achievement   | \$804,557       | 39.3% | \$1,010,817     | 40.4% | \$1,188,266     | 52.7% | \$1,491,813     | 53.0% |
| Student Instructional Support  | \$309,740       | 15.1% | \$500,253       | 20.0% | \$371,814       | 16.5% | \$507,993       | 18.1% |
| Overhead and Operational       | \$484,517       | 23.7% | \$756,753       | 30.3% | \$559,239       | 24.8% | \$687,464       | 24.4% |
| Nonoperational                 | \$446,727       | 21.8% | \$231,263       | 9.3%  | \$135,964       | 6.0%  | \$125,602       | 4.5%  |
| Grand Total                    | \$2,045,541     |       | \$2,499,086     |       | \$2,255,282     |       | \$2,812,872     |       |

## School Corporation Expenditures by Expenditure Type Biannual Financial Report Data July 2011 - June 2012 KIPP Indpls College Preparatory (9400)

| Student Instructional Category       | Account                                                                                                                              | FY 2006              | FY 2009              | FY 2011          | FY 2012          | Increase from FY 2006  | Increase from FY 2009 | Increase from<br>previous year |
|--------------------------------------|--------------------------------------------------------------------------------------------------------------------------------------|----------------------|----------------------|------------------|------------------|------------------------|-----------------------|--------------------------------|
| Student Academic Achievement         |                                                                                                                                      |                      |                      |                  |                  |                        |                       |                                |
|                                      | 11200 Regular Programs; Middle/Junior High                                                                                           | \$562,022            | \$816,937            | \$1,060,600      | \$1,252,484      | 123%                   | 53%                   | 18%                            |
|                                      | 11300 Regular Programs; High School                                                                                                  | \$5,938              | \$26,239             | \$0              | <b>\$0</b>       | -100%                  | -100%                 | 4000/                          |
|                                      | 11910 Other Regular Programs; Competency Testing 12520 Culturally Different; Compensatory                                            | \$4,884<br>\$1,280   | \$5,973              | \$2,651<br>*0    | \$0<br>\$0       | -100%<br>-100%         | -100%                 | -100%                          |
|                                      | 12610 Learning Disability                                                                                                            | \$1,280<br>\$49,005  | \$0<br>\$39,714      | \$0<br>\$51,973  | \$155,634        | 218%                   | 292%                  | 199%                           |
|                                      | 16100 Remediation Testing                                                                                                            | \$0                  | \$0                  | \$2,261          | \$0              | 21070                  | 232 /0                | -100%                          |
|                                      | 22120 Improvement of Instruction; Instruction and Curriculum Development                                                             | \$0                  | \$36,450             | \$200            | \$0              |                        | -100%                 | -100%                          |
|                                      | 22130 Improvement of Instruction; Instructional Staff Training                                                                       | <b>\$62,181</b>      | \$46,098             | \$49,884         | \$64,068         | 3%                     | 39%                   | 28%                            |
|                                      | 22220 Library/Media Services; School Library                                                                                         | \$3,448              | \$0                  | <b>\$0</b>       | \$0              | -100%                  |                       |                                |
|                                      | 22360 Instruction, Related Technology; Network Support                                                                               | \$9,455              | \$39,408             | \$20,696         | \$19,627         | 108%                   | -50%                  | -5%                            |
|                                      | 26497 2007 Account Code - Teachers Retirement Fund                                                                                   | \$53,623             | \$0                  | \$0              | \$0              |                        |                       |                                |
| Student Academic Achievement Total   |                                                                                                                                      | \$751,836            | \$1,010,817          | \$1,188,266      | \$1,491,813      | 98%                    | 48%                   | 26%                            |
| Student Instructional Support        |                                                                                                                                      |                      |                      |                  |                  |                        |                       |                                |
|                                      | 21220 Guidance Services; Counseling Services                                                                                         | \$1,828              | \$0                  | <b>\$0</b>       | \$0              | -100%                  |                       |                                |
|                                      | 21320 Health Services; Medical Services                                                                                              | \$4,656              | \$0                  | <b>\$0</b>       | \$0              | -100%                  |                       |                                |
|                                      | 24100 Office of The Principal                                                                                                        | \$276,003            | \$500,253            | \$371,814        | \$507,993        | 84%                    | 2%                    | 37%                            |
| Ctudent leatenetice of Compart Total | 24900 Other Support Services, School Administration                                                                                  | \$3,875              | \$0<br>\$500.050     | \$0              | \$0<br>\$507.000 | -100%                  | 00/                   | 270/                           |
| Student Instructional Support Total  |                                                                                                                                      | \$286,362            | \$500,253            | \$371,814        | \$507,993        | 77%                    | 2%                    | 37%                            |
| Overhead and Operational             |                                                                                                                                      |                      |                      |                  |                  |                        |                       |                                |
| ·                                    | 23150 Board of Education; Legal Services                                                                                             | \$212                | \$5,430              | \$2,030          | \$4,450          | > 500%                 | -18%                  | 119%                           |
|                                      | 23160 Board of Education; Promotion Expenses                                                                                         | \$610                | \$430                | \$0              | \$0              | -100%                  | -100%                 |                                |
|                                      | 23210 Executive Administration; Office of The Superintendent                                                                         | \$9,898              | \$103,496            | \$0              | \$0              | -100%                  | -100%                 |                                |
|                                      | 23220 Executive Administration; Community Relations                                                                                  | \$27,090             | \$20,155             | \$7,573          | \$7,724          | -71%                   | -62%                  | 2%                             |
|                                      | 25150 Fiscal Services; Payroll Services                                                                                              | \$2,447              | \$4,315              | \$2,032          | \$2,204          | -10%                   | -49%                  | 8%                             |
|                                      | 25160 Fiscal Services; Financial Accounting                                                                                          | \$29,454             | \$72,227             | \$54,758         | \$56,322         | 91%                    | -22%                  | 3%                             |
|                                      | 25191 Other Fiscal Services; Refund of Revenue                                                                                       | \$530<br>\$2.704     | \$4,166              | \$654            | \$8,282          | > 500%                 | 99%                   | > 500%                         |
|                                      | 25195 Other Fiscal Services; Bank Account Service Charge 25720 Personnel Services; Recruitment and Placement                         | \$2,791<br>\$3,073   | \$21<br>\$4,518      | \$0<br>\$7,802   | \$59<br>\$13,367 | -98%<br>335%           | 177%<br>196%          | 71%                            |
|                                      | 25940 Settlements                                                                                                                    | \$0                  | \$5,000              | \$0              | \$13,307         | 333 /0                 | -100%                 | 7 1 70                         |
|                                      | 26200 Operation and Maintenance of Plant Services; Maintenance of Buildings                                                          | \$27,19 <b>2</b>     | \$517                | \$1,64 <b>4</b>  | \$50,623         | 86%                    | > 500%                | > 500%                         |
|                                      | 26300 Operation and Maintenance of Plant Services; Maintenance of Grounds                                                            | \$0                  | \$0                  | \$0              | \$3,560          |                        |                       |                                |
|                                      | 26400 Operation and Maintenance of Plant Services; Maintenance of Equipment                                                          | \$9,794              | \$25,159             | <b>\$0</b>       | \$489            | -95%                   | -98%                  |                                |
|                                      | 26499 2007 Account Code - Other                                                                                                      | \$3,535              | \$0                  | \$0              | \$0              |                        |                       |                                |
|                                      | 26600 Operation and Maintenance of Plant Services; Security Services                                                                 | \$190                | \$0                  | \$2,660          | \$3,307          | > 500%                 |                       | 24%                            |
|                                      | 26700 Operation and Maintenance of Plant Services; Insurance                                                                         | \$15,127             | \$20,492             | \$18,963         | \$31,073         | 105%                   | 52%                   | 64%                            |
|                                      | 27100 Student Transportation; Vehicle Operation                                                                                      | \$127,918            | \$56,118             | \$0              | \$0              | -100%                  | -100%                 |                                |
|                                      | 27300 Student Transportation; Vehicle Servicing and Maintenance                                                                      | \$47,978             | \$4,681              | \$0              | <b>\$0</b>       | -100%                  | -100%                 |                                |
|                                      | 27400 Student Transportation; Purchase of School Buses                                                                               | \$14,500<br>\$15,057 | -\$500               | \$0<br>\$0       | \$0<br>\$0       | -100%                  |                       |                                |
|                                      | 27500 Student Transportation; Insurance on Buses 27700 Student Transportation; Contracted Transportation Services                    | \$15,057<br>\$6,742  | \$0<br>\$280,847     | \$0<br>\$298,433 | \$0<br>\$320,297 | -100%<br>> 500%        | 14%                   | 7%                             |
|                                      | 27700 Student Transportation; Contracted Transportation Services 27900 Student Transportation; Other Student Transportation Services | \$6,742<br>\$18,875  | \$280,847<br>\$4,500 | \$298,433<br>\$0 | \$320,297<br>\$0 | <b>&gt; 500% -100%</b> | -100%                 | 1 70                           |
|                                      | 31200 Food Services Operations; Food Preparation and Dispensing                                                                      | \$4,890              | \$4,500<br>\$0       | \$69             | \$0<br>\$0       | -100%                  | -100/0                | -100%                          |
|                                      | 31400 Food Services Operations; Food Purchases                                                                                       | \$95,742             | \$138,883            | \$153,135        | \$178,868        | 87%                    | 29%                   | 17%                            |
|                                      | 31900 Other Food Services                                                                                                            | \$5,991              | \$6,298              | \$9,485          | \$6,840          | 14%                    | 9%                    | -28%                           |
| Overhead and Operational Total       |                                                                                                                                      | \$469,636            | \$756,753            | \$559,239        | \$687,464        | 46%                    | -9%                   | 23%                            |
| Nonoperational                       |                                                                                                                                      |                      |                      |                  |                  |                        |                       |                                |
| Honopolational                       | 33990 Other Community Services; Other                                                                                                | \$81                 | \$0                  | \$675            | \$1,705          | > 500%                 |                       | 153%                           |
|                                      | 45100 Building Acquisition, Construction and Improvements                                                                            | \$384,264            | \$0                  | \$0              | \$0              | -100%                  |                       |                                |
|                                      | 45500 Facilities Acquisition and Construction; Rent of Buildings, Facilities, and Equipment                                          | \$18,550             | \$41,179             | \$67,485         | \$75,055         | 305%                   | 82%                   | 11%                            |
|                                      | 46000 Facilities Acquisition and Construction; Purchase of Moveable Equipment                                                        | \$43,462             | \$8,632              | \$11,522         | \$29,648         | -32%                   | 243%                  | 157%                           |
|                                      | 52200 Debt Services; Interest on Debt; Temporary Loans                                                                               | \$369                | \$77,268             | \$56,282         | \$19,194         | > 500%                 | -75%                  | -66%                           |
|                                      | 54200 Common School Fund; Principal                                                                                                  | <b>\$0</b>           | \$55,382             | <b>\$0</b>       | <b>\$0</b>       |                        | -100%                 |                                |
| Nonenegational Tatal                 | 54250 Common School Fund; Interest                                                                                                   | \$0                  | \$48,802             | \$0<br>\$425.004 | \$0              | 700/                   | -100%                 | 00/                            |
| Nonoperational Total                 |                                                                                                                                      | \$446,727            | \$231,263            | \$135,964        | \$125,602        | -72%                   | -46%                  | -8%                            |